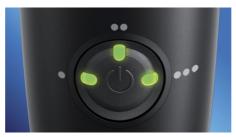

# Triple burst customization

AirFloss Ultra's powerful spray can be customized to your liking, with single, double or triple bursts for each press of the activation button.

### Cleans in just 60 seconds

With the AirFloss Ultra, cleaning your entire mouth takes less than 60 seconds a day. Simply select your burst frequency (single, double or triple), and hold down the activation button for continuous automatic bursts or press and release for manual burst mode.