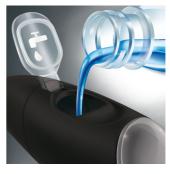

Fresh & clean with mouthwash

Fill the reservoir on the handle with either mouthwash or water, then point and press. Use with mouthwash for the ultimate fresh experience and anti-microbial benefits.