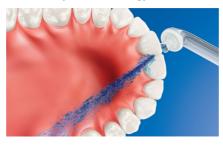

# Micro-droplet technology

Our clinically-proven results are possible from our unique technology that combines air and mouthwash or water to powerfully yet gently clean between teeth and along the gumline.

### High performance nozzle

The new Airfloss Ultra high performance nozzle amplifies the power of our air and micro-droplet technology to be more effective and efficient than ever.