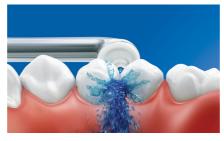

# Micro-droplet technology

Our clinically-proven results are possible from our unique technology that combines air and mouthwash or water to powerfully yet gently clean between teeth and along the gumline.

### High performance nozzle

The new Airfloss Ultra high performance nozzle amplifies the power of our air and micro-droplet technology to be more effective and efficient than ever.

### Helps prevent cavities

By gently bursting away plaque that brushing missed, Philips Sonicare AirFloss Ultra helps prevent cavities from forming in the spaces between your teeth.