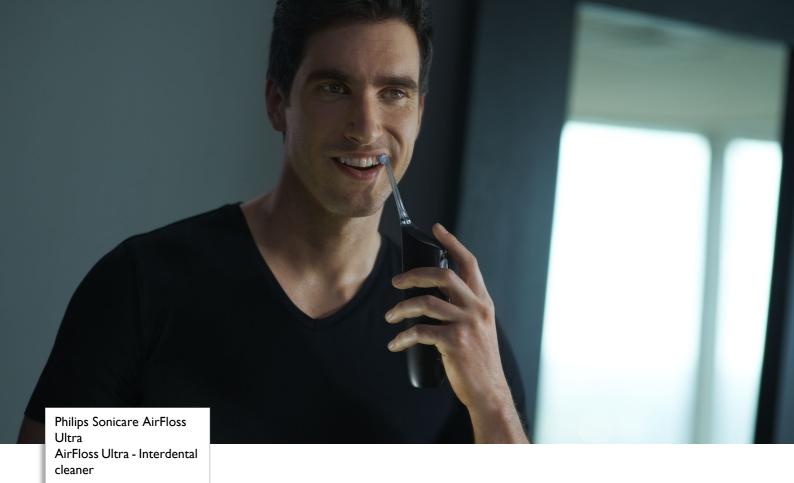

# **Air**Floss Ultra

HX8432/03

# Designed for inconsistent flossers

For those who don't floss consistently, AirFloss Ultra is the easiest way to effectively clean between teeth. AirFloss Ultra can be used with mouthwash or water and is clinically proven as effective as floss for gum health.\*\*

#### The easiest way to effectively clean between teeth

- Total daily confidence of a fresh and clean mouth
- An easy way to start a healthy habit
- Takes just 60 seconds: Point, Press, Clean!